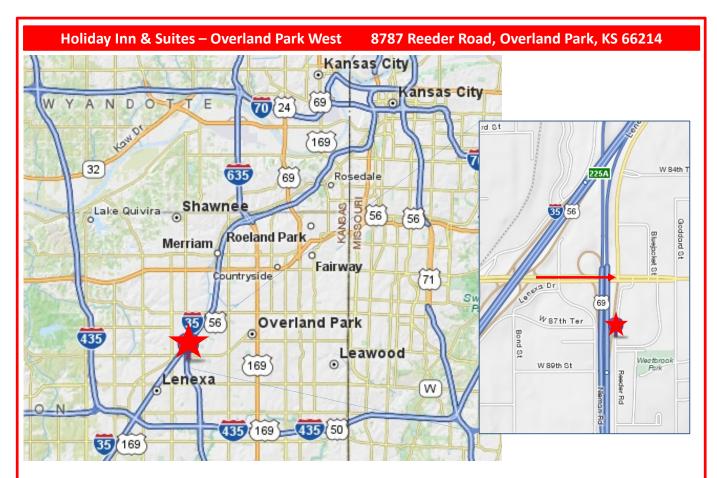

# Overland Park, Kansas Saturday, 19 May 2012

**IPMS West Central Missouri Chapter** 

The location of the contest is within the southwest portion of the greater **Kansas City** metropolitan area. Whether coming from out of town or locally, it can be easily accessed by main highways and interstates. **Holiday Inn & Suites** is located less than a ¼ mile east of Interstate 35. The exit off of Interstate 35 is 225A. Within a ¼ mile of the contest location are nearly a dozen restaurants as well as ATM's and gas stations. Lost - call hotel: 913.888.8440

# Region 5 Convention Saturday, May 19, 2012

Special Theme

In the Movies . . .

Holiday Inn and Suites – Overland Park West 8787 Reeder Road, Overland Park, KS 66214

Registration Starts at 9 am; Awards at 3:00 pm